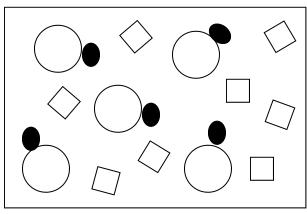

The following pages include particle diagrams. For each one, please determine if they represent

Mono-atomic elements
Di-atomic elements
Molecules
Substances
Compounds
or Mixtures

Each box may have more than one correct answer.

Try to "defend" your answer by labeling each little cartoon with a possible real atom/molecule/mixture chemistry label.

Answers on pages 4 and 5

## Monoatomic elements Diatomic elements Molecules

## Substances Compounds Mixtures

Choose, substance or mixture, describe as elements only, compounds only, mixture of elements, mixture of compounds, mixture of elements with compounds.

Choose, substance or mixture, describe as elements only, compounds only, mixture of elements, mixture of compounds, mixture of elements with compounds.