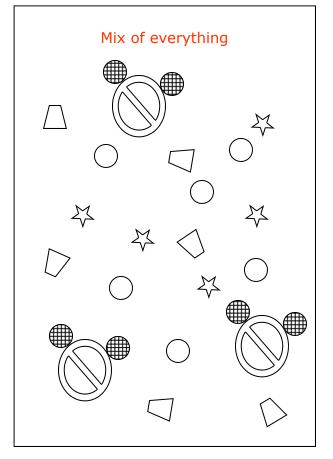

The following pages include particle diagrams. For each one, please determine if they represent

Mono-atomic elements
Di-atomic elements
Molecules
Substances
Compounds
or Mixtures

Each box may have more than one correct answer.

Try to "defend" your answer by labeling each little cartoon with a possible real atom/molecule/mixture chemistry label.

Answers on pages 4 and 5