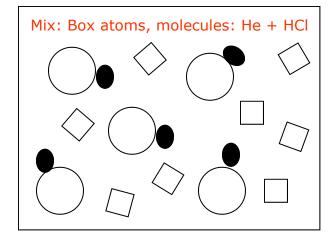

The following pages include particle diagrams. For each one, please determine if they represent

Mono-atomic elements
Di-atomic elements
Molecules
Substances
Compounds
or Mixtures

Each box may have more than one correct answer.

Try to "defend" your answer by labeling each little cartoon with a possible real atom/molecule/mixture chemistry label.

Answers on pages 4 and 5

## Monoatomic elements Diatomic elements Molecules

## Substances Compounds Mixtures