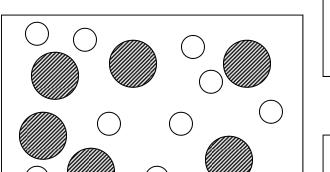

The following pages include particle diagrams. For each one, please determine if they represent

Mono-atomic elements
Di-atomic elements
Molecules
Substances
Compounds
or Mixtures

Each box may have more than one correct answer.

Try to "defend" your answer by labeling each little cartoon with a possible real atom/molecule/mixture chemistry label.

Answers on pages 4 and 5

## Monoatomic elements Diatomic elements Molecules

## Substances Compounds Mixtures