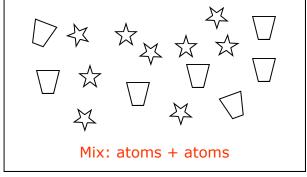

The following pages include particle diagrams. For each one, please determine if they represent

Mono-atomic elements
Di-atomic elements
Molecules
Substances
Compounds
or Mixtures

Each box may have more than one correct answer.

Try to "defend" your answer by labeling each little cartoon with a possible real atom/molecule/mixture chemistry label.

Answers on pages 4 and 5

## Monoatomic elements Diatomic elements Molecules

## Substances Compounds Mixtures

Choose, substance or mixture, describe as elements only, compounds only, mixture of elements, mixture of compounds, mixture of elements with compounds.

Choose, substance or mixture, describe as elements only, compounds only, mixture of elements, mixture of compounds, mixture of elements with compounds.