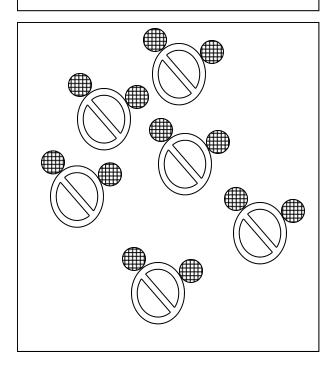

The following pages include particle diagrams. For each one, please determine if they represent

Mono-atomic elements
Di-atomic elements
Molecules
Substances
Compounds
or Mixtures

Each box may have more than one correct answer.

Try to "defend" your answer by labeling each little cartoon with a possible real atom/molecule/mixture chemistry label.

Answers on pages 4 and 5

## Monoatomic elements Diatomic elements Molecules

## Substances Compounds Mixtures

Choose, substance or mixture, describe as elements only, compounds only, mixture of elements, mixture of compounds, mixture of elements with compounds.

Choose, substance or mixture, describe as elements only, compounds only, mixture of elements, mixture of compounds, mixture of elements with compounds.