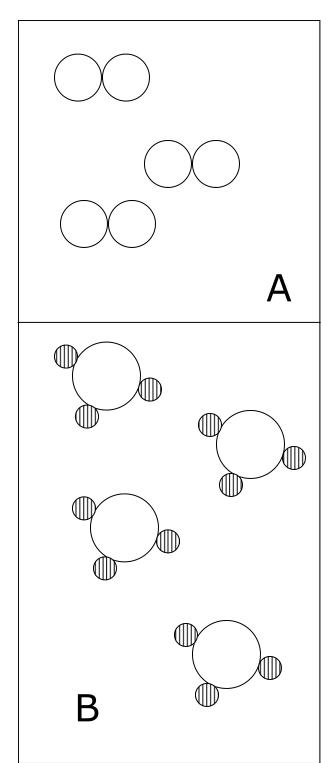

The following pages include particle diagrams. For each one, please determine if they represent

Mono-atomic elements
Di-atomic elements
Molecules
Substances
Compounds
or Mixtures

Each box may have more than one correct answer.

Try to "defend" your answer by labeling each little cartoon with a possible real atom/molecule/mixture chemistry label.

Answers on pages 4 and 5

## Monoatomic elements Diatomic elements Molecules

## Substances Compounds Mixtures







## Monoatomic elements Diatomic elements Molecules

## Substances Compounds Mixtures







Choose, substance or mixture, describe as elements only, compounds only, mixture of elements, mixture of compounds, mixture of elements with compounds.













Choose, substance or mixture, describe as elements only, compounds only, mixture of elements, mixture of compounds, mixture of elements with compounds.