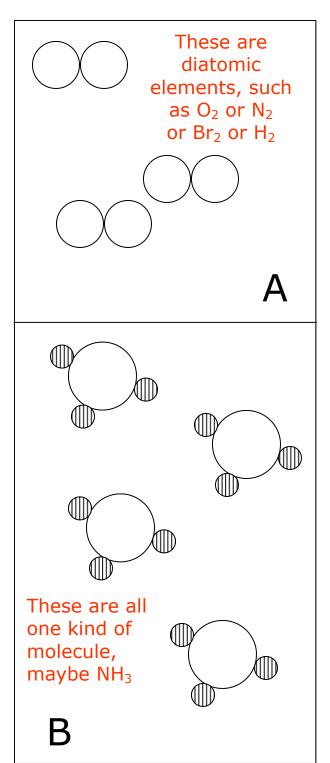

The following pages include particle diagrams. For each one, please determine if they represent

Mono-atomic elements
Di-atomic elements
Molecules
Substances
Compounds
or Mixtures

Each box may have more than one correct answer.

Try to "defend" your answer by labeling each little cartoon with a possible real atom/molecule/mixture chemistry label.

Answers on pages 4 and 5

## Monoatomic elements Diatomic elements Molecules

## Substances Compounds Mixtures







## Monoatomic elements Diatomic elements Molecules

## Substances Compounds Mixtures







Choose, substance or mixture, describe as elements only, compounds only, mixture of elements, mixture of compounds, mixture of elements with compounds.













Choose, substance or mixture, describe as elements only, compounds only, mixture of elements, mixture of compounds, mixture of elements with compounds.