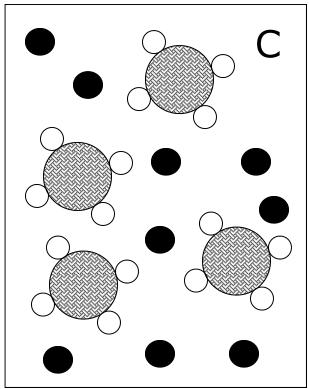

## Substances Compounds Mixtures

## Substances Compounds Mixtures

Choose, substance or mixture, describe as elements only, compounds only, mixture of elements, mixture of compounds, mixture of elements with compounds.

Choose, substance or mixture, describe as elements only, compounds only, mixture of elements, mixture of compounds, mixture of elements with compounds.