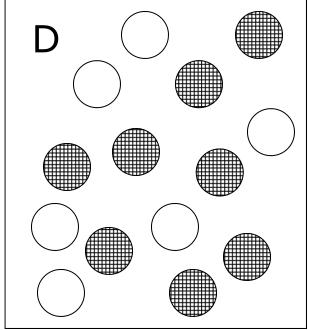

## Substances Compounds Mixtures

## Substances Compounds Mixtures

Choose, substance or mixture, describe as elements only, compounds only, mixture of elements, mixture of compounds, mixture of elements with compounds.

Choose, substance or mixture, describe as elements only, compounds only, mixture of elements, mixture of compounds, mixture of elements with compounds.