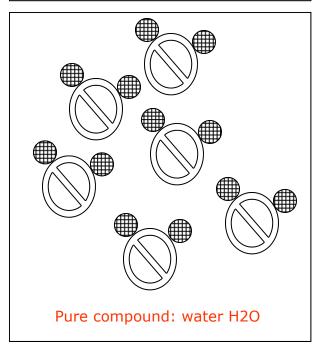

The following pages include particle diagrams. For each one, please determine if they represent

Mono-atomic elements
Di-atomic elements
Molecules
Substances
Compounds
or Mixtures

Each box may have more than one correct answer.

Try to "defend" your answer by labeling each little cartoon with a possible real atom/molecule/mixture chemistry label.

Answers on pages 4 and 5