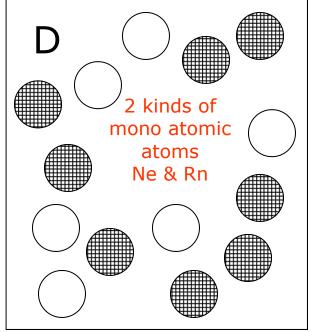

The following pages include particle diagrams. For each one, please determine if they represent

Mono-atomic elements
Di-atomic elements
Molecules
Substances
Compounds
or Mixtures

Each box may have more than one correct answer.

Try to "defend" your answer by labeling each little cartoon with a possible real atom/molecule/mixture chemistry label.

Answers on pages 4 and 5

## Monoatomic elements Diatomic elements Molecules

## Substances Compounds Mixtures