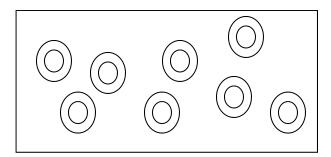

The following pages include particle diagrams. For each one, please determine if they represent

Mono-atomic elements
Di-atomic elements
Molecules
Substances
Compounds
or Mixtures

Each box may have more than one correct answer.

Try to "defend" your answer by labeling each little cartoon with a possible real atom/molecule/mixture chemistry label.

Answers on pages 4 and 5

## Monoatomic elements Diatomic elements Molecules

## Substances Compounds Mixtures

Choose, substance or mixture, describe as elements only, compounds only, mixture of elements, mixture of compounds, mixture of elements with compounds.

Choose, substance or mixture, describe as elements only, compounds only, mixture of elements, mixture of compounds, mixture of elements with compounds.