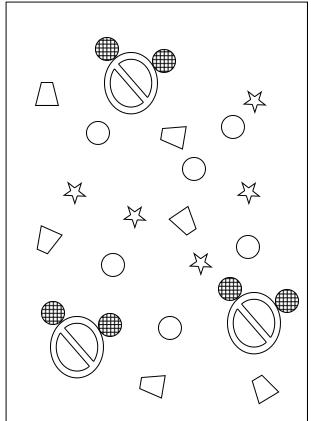

The following pages include particle diagrams. For each one, please determine if they represent

Mono-atomic elements
Di-atomic elements
Molecules
Substances
Compounds
or Mixtures

Each box may have more than one correct answer.

Try to "defend" your answer by labeling each little cartoon with a possible real atom/molecule/mixture chemistry label.

Answers on pages 4 and 5

## Monoatomic elements Diatomic elements Molecules

## Substances Compounds Mixtures

Choose, substance or mixture, describe as elements only, compounds only, mixture of elements, mixture of compounds, mixture of elements with compounds.

Choose, substance or mixture, describe as elements only, compounds only, mixture of elements, mixture of compounds, mixture of elements with compounds.