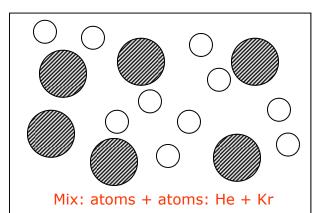

The following pages include particle diagrams. For each one, please determine if they represent

Mono-atomic elements
Di-atomic elements
Molecules
Substances
Compounds
or Mixtures

Each box may have more than one correct answer.

Try to "defend" your answer by labeling each little cartoon with a possible real atom/molecule/mixture chemistry label.

Answers on pages 4 and 5

## Monoatomic elements Diatomic elements Molecules

## Substances Compounds Mixtures

Choose, substance or mixture, describe as elements only, compounds only, mixture of elements, mixture of compounds, mixture of elements with compounds.

Choose, substance or mixture, describe as elements only, compounds only, mixture of elements, mixture of compounds, mixture of elements with compounds.