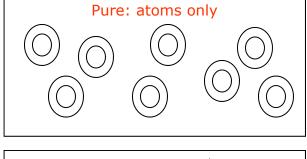

The following pages include particle diagrams. For each one, please determine if they represent

Mono-atomic elements
Di-atomic elements
Molecules
Substances
Compounds
or Mixtures

Each box may have more than one correct answer.

Try to "defend" your answer by labeling each little cartoon with a possible real atom/molecule/mixture chemistry label.

Answers on pages 4 and 5

## Monoatomic elements Diatomic elements Molecules

## Substances Compounds Mixtures