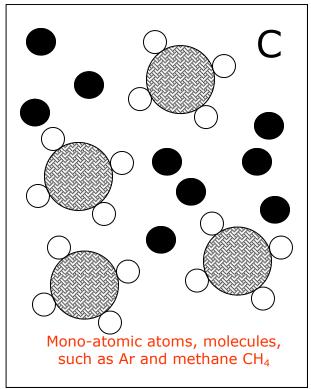

The following pages include particle diagrams. For each one, please determine if they represent

Mono-atomic elements
Di-atomic elements
Molecules
Substances
Compounds
or Mixtures

Each box may have more than one correct answer.

Try to "defend" your answer by labeling each little cartoon with a possible real atom/molecule/mixture chemistry label.

Answers on pages 4 and 5

## Monoatomic elements Diatomic elements Molecules

## Substances Compounds Mixtures