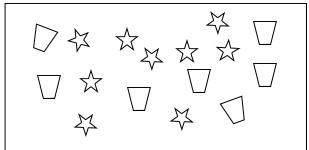

The following pages include particle diagrams. For each one, please determine if they represent

Mono-atomic elements
Di-atomic elements
Molecules
Substances
Compounds
or Mixtures

Each box may have more than one correct answer.

Try to "defend" your answer by labeling each little cartoon with a possible real atom/molecule/mixture chemistry label.

Answers on pages 4 and 5

## Monoatomic elements Diatomic elements Molecules

## Substances Compounds Mixtures